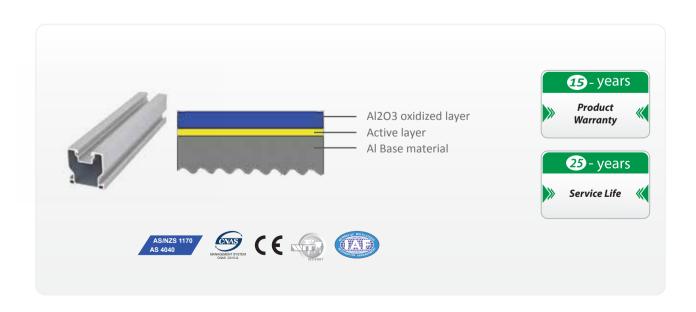

## **Technical Features**

| Installation site | Low profile roof or flat roof                            |  |  |  |  |
|-------------------|----------------------------------------------------------|--|--|--|--|
| Tilt angle        | 10~60 deg                                                |  |  |  |  |
| Max wind speed    | <60 m/s                                                  |  |  |  |  |
| Building height   | <20 m                                                    |  |  |  |  |
| Snow load         | <1.4 KN/m²                                               |  |  |  |  |
| Material          | High class aluminum alloy Al6005-T5& stainless steel 304 |  |  |  |  |
| Color             | Natural and customized                                   |  |  |  |  |
| Anticorrosive     | Anodized aluminum & stainless steel                      |  |  |  |  |
| Standards         | AS/NZS 1170 and other international standards            |  |  |  |  |
| Warranty          | 15-years warranty and 25-years service life              |  |  |  |  |